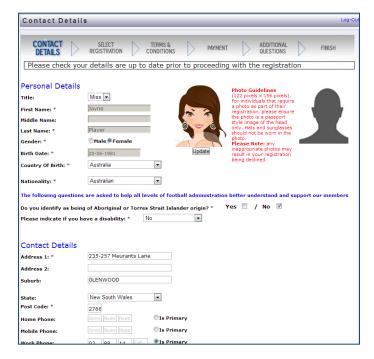

### **STEP 5 – REGISTRATION**

After you have successfully logged into your account you will see the screen below.

Select the "Register" button.

You will be asked to check and update your personal details then click "Next".