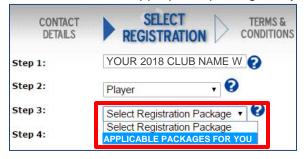

#### **STEP 5 – REGISTRATION continued**

b. Select the "PLAYER" registration type:.

c. In the next drop down field select the appropriate package for your registration.

d. Click "Add Packages" then select the "Next" button.