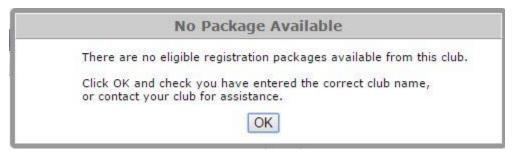

If the Club in Step 1 has no registration packages available you will receive the following dialog box:

Click "**OK**" – you will then need to either re-enter the correct Club name or contact your Club about your registration.