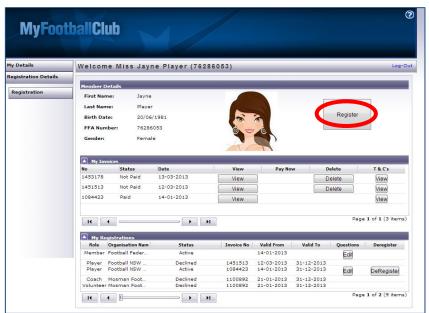

### **STEP 5 – REGISTRATION**

After you have successfully logged into your account you will see the screen below.

Select the "Register" button.

You will be asked to check and update your personal details then click "Next".