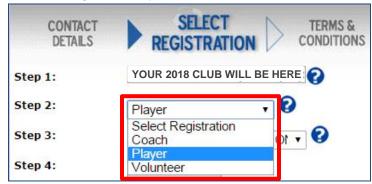

Step 5 Continued over page.....

**STEP 5 – REGISTRATION continued** 

a. Step 1 of the Select Registration page will auto-populate with your last registered Club, if you are registering to that club move on to the next step.

If you are registering to a club different to your last registered Club you will need to delete the text showing in Step 1. Start typing in "<u>*Mt Colah*</u>", a drop down list will appear with all possible matches, please ensure you select the correct club as above:

#### **STEP 5 – REGISTRATION continued**

b. Select the "PLAYER" registration type:.

c. In the next drop down field select the appropriate package for your registration.

d. Click "Add Packages" then select the "Next" button.